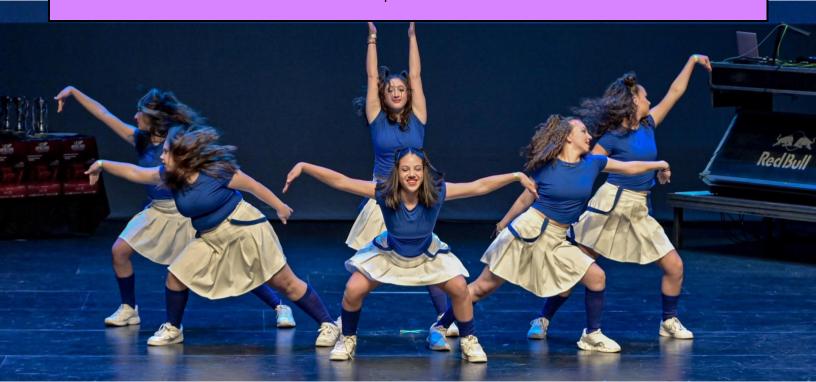

#### **UDO GREECE**

UDO GREECE StreetDance Championships is a prestigious event that is sanctioned by the United Dance Organisation (UDO), one of the world's leading dance organisations with 57 events spanning across the UK, Europe, Asia and America. The event offers to dancers of all ages and abilities, the opportunity to perform and compete in Teams, Supercrews and in battles, in a variety of streetdance styles (hip hop, breaking, popping, locking, waacking, vogueing, litefeet, house, afro, krump and Dancehall).

# **TEAMS & SUPERCREW - GENERAL INFO**

- Each **Team** must have a minimum of 5 dancers with a recommended maximum of 20 Dancers. Please take into consideration size of the stage of the event.
- 18-40 dancers are permitted in a SuperCrew.
- Dancers are permitted to compete in the Team Category and the SuperCrew category. However, routines must be different!
- The Difference between a Team and a Supercrew is that in a Supercrew, your choreography must tell a story, follow a clear creative **theme/narrative** in your routine.
- Teams & SuperCrews may dance to as many or as few songs as they like in one routine.
- There are no **age** categories for the Parents and SuperCrew competition. All Parents Teams and SuperCrews will dance against each other regardless of age or ability.
- Tricks are permitted, at the choreographer's discretion.
- In Parent Teams 'Street Dance Technique' is replaced with 'Entertainment Value'
- Teams, Supercrews and Parent Teams that have placed TOP 3 (1<sup>st</sup>, 2<sup>nd</sup> & 3<sup>rd</sup> place) in all age divisions, qualify either for the WORLD UDO STREETDANCE CHAMPIONSHIPS or the EUROPEAN UDO STREETDANCE CHAMPIONSHIPS (teacher's decision)