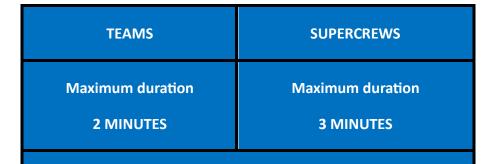

# **TEAMS & SUPERCREW - GENERAL INFO**

- Each **Team** must have a minimum of 5 dancers with a recommended maximum of 20 Dancers. Please take into consideration size of the stage of the event.
- 18-40 dancers are permitted in a SuperCrew.
- Dancers are permitted to compete in the Team Category and the SuperCrew category. However, routines must be different!
- The Difference between a Team and a Supercrew is that in a Supercrew, your choreography must tell a story, follow a clear creative **theme/narrative** in your routine.
- Teams & SuperCrews may dance to as many or as few songs as they like in one routine.
- There are no **age** categories for the Parents and SuperCrew competition. All Parents Teams and SuperCrews will dance against each other regardless of age or ability.
- Tricks are permitted, at the choreographer's discretion.
- In Parent Teams 'Street Dance Technique' is replaced with 'Entertainment Value'
- Teams, Supercrews and Parent Teams that have placed TOP 3 (1<sup>st</sup>, 2<sup>nd</sup> & 3<sup>rd</sup> place) in all age divisions, qualify either for the WORLD UDO STREETDANCE CHAMPIONSHIPS or the EUROPEAN UDO STREETDANCE CHAMPIONSHIPS (teacher's decision)

#### **TEAMS & SUPERCREW – MUSIC**

- It is the Choreographer's responsibility to ensure that the Team music is checked and uploaded to the UDO website 10 days prior to the event.
- You are to upload your music in mp3 format under your Dance School's Account. Your saved music file
  must clearly state your TEAM NAME & AGE DIVISION (i.e. TEAMNAME U16). See "How to register"
  section.
- Each team needs to have back-up music on USB.
- Music should be free from swearing and inappropriate language as deemed by the judges. Any penalties
  will be notified to the team representative. It's the choreographer's responsibility to ensure; quality,
  content, music length and performance as well as clean music (i.e. no swearing or offensive language).
- The music should be balanced at a set level for playing, the DJ will make no adjustments on the day for sound.