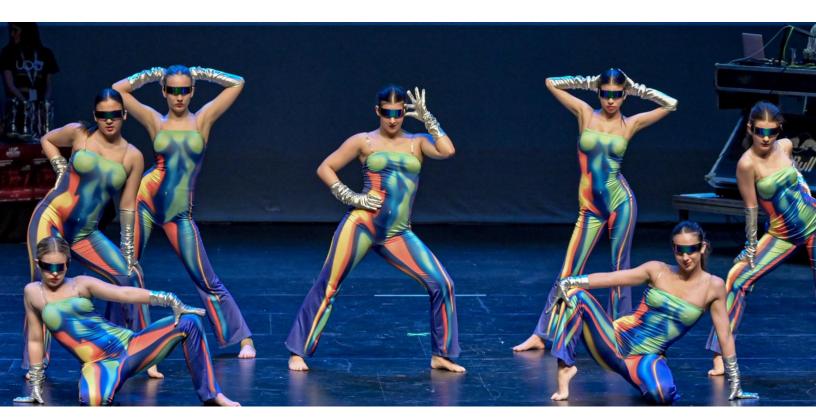

#### **COMMERCIAL**

Commercial dance is a style that combines movements from other dance disciplines (such as Jazz, Street and modern dance). It is a combination of expression, energy and performance. It is an upcoming dance style that is becoming increasingly popular in the dance industry.

We find it in music videos, TV shows or commercials, and in concerts of musical artists.

The COMMERCIAL category offers dancers the opportunity to compete on a team level, in order to qualify for the BRITISH DANCE FESTIVAL, which will take place in Blackpool, England, on 21-23 March 2025.